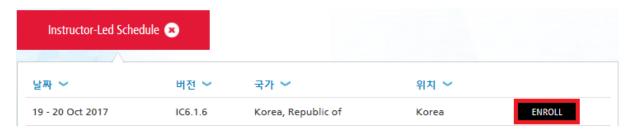

## **Korean Instruction**

1. 아래 링크에서 수강할 과정 선택

https://www.cadence.com/content/cadence-www/global/ko\_KR/home/training/all-courses.html

2. Instructor-Led Schedule 버튼 클릭 후 교육일정 선택

3. ENROLL 버튼 클릭 후 application form 기입

- \* NOTE
- 1) 필수 기입항목: 이름, 회사, 회사/소속 이메일, 부서, 전화번호 (개인메일 등록 처리불가)
- 2) 개인정보 동의서 확인 후 제출
- 4. 신청서 제출시에 notice email 발송 > 케이던스에서 리뷰 후 추가 정보 확인이 필요하거나 정원이 찼을 시 별도로 연락
  - \* The notice email address of sender: donotreply@cadence.com