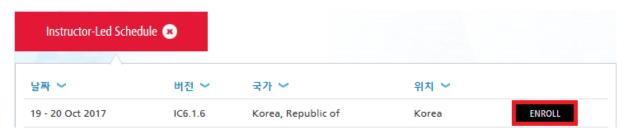

## **English Instruction**

1. Select the course you would like to take from the link below

https://www.cadence.com/content/cadence-www/global/ko\_KR/home/training/all-courses.html

2. Check 'Instructor-Led Schedule' button and select training schedule

3. Check 'ENROLL' button and fill out the application form

- \* NOTE
- 1) Required information: Name, Company, Corporate email, Department, Phone number (Personal email is not acceptable)
- 2) Check the agreement of collecting personal information
- 4. You will receive a notice email after checking 'Submit'. After a review from Cadence, we will contact if we need additional information or class is full.
  - \* The notice email address of sender: donotreply@cadence.com