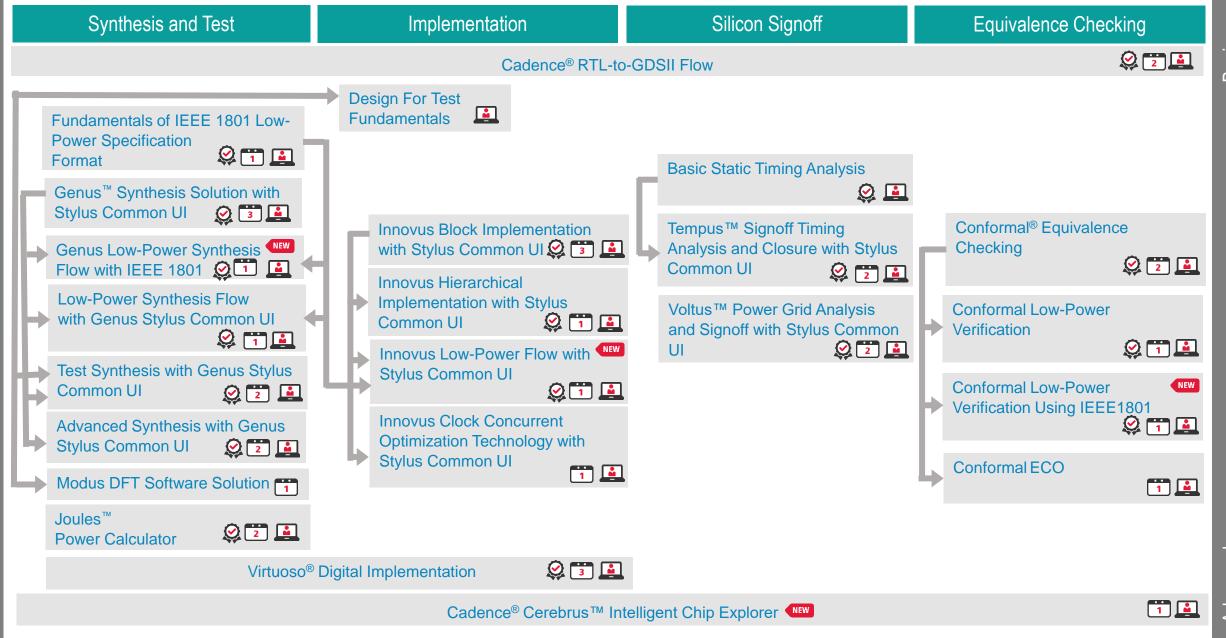

# System Design and Verification Learning Map

# System Design and Verification Learning Map

Advanced

Tensilica Xtensa Audio

Framework