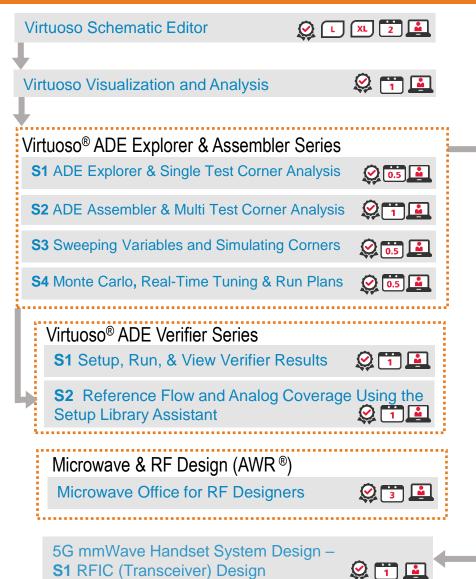

### Circuit Modeling, Analog/Mixed-Signal/RF Circuit Design and Simulation

Custom IC, Analog, Microwave and RF Design Learning Map

\* Number of days for instructor-led course

XL GXL Tiers of Cadence products used in course

# IC CAD SKILL® Language **Programming** Introduction (2) [2] SKILL Language **Programming ⊘ 5 4** SKILL Development of Parameterized Cells NEW **2 2**

Custom IC, Analog and RF Design Learning Map

Layout Design and Advanced Nodes