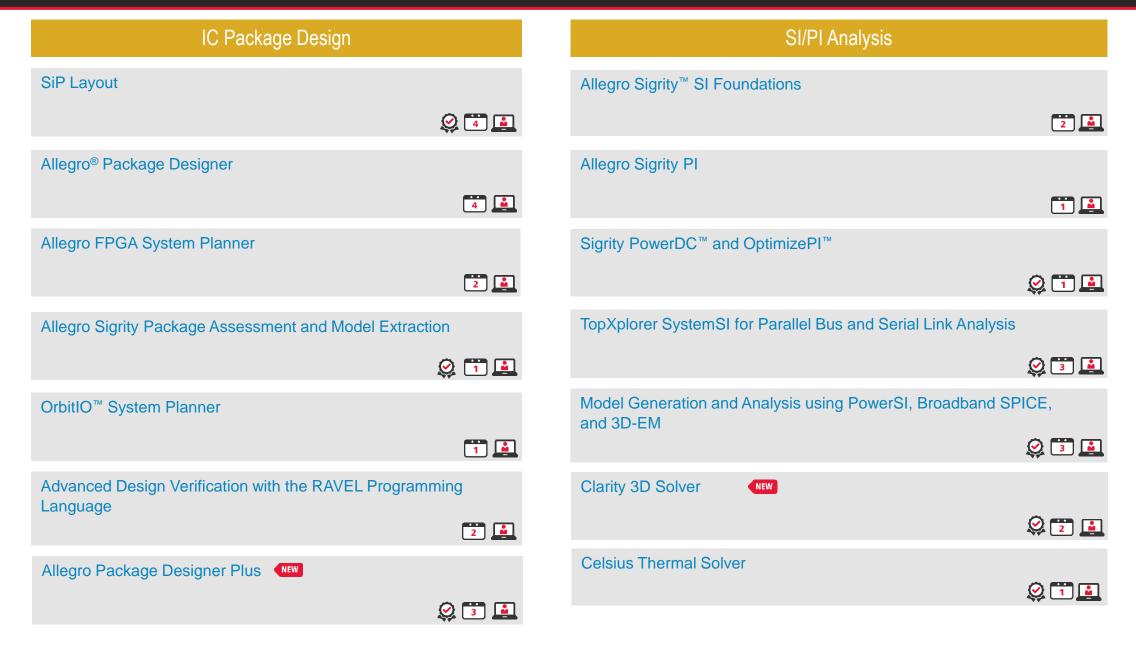

verview of the learning opportunities for Cadence customers. They provide recommended course flows as wel as tool experience and knowledge levels to guide students through a complete learning plan. Learning Maps cover all Cadence® technologies and reference courses available worldwide. For course names, descriptions, and schedules, please select the Browse Catalog button at <a href="https://www.cadence.com/training">https://www.cadence.com/training</a>.

#### Contents

- PCB Design and Analysis
- Custom IC, Analog, and RF Design
- Digital Design and Signoff

- System Design and Analysis
- IC Package Design and Analysis
- Tensilica® Processor IP

Computational Fluid Dynamics

cadence°

## PCB Design and Analysis Learning Map



















# IC Package Design and Analysis Learning Map





Advanced

Beginner











### Circuit Modeling, Analog/Mixed-Signal/RF Circuit Design and Simulation

Custom IC, Analog, Microwave and RF Design Learning Map











\* Number of days for instructor-led course



XL GXL Tiers of Cadence products used in course





# IC CAD SKILL® Language **Programming** Introduction (2) [2] SKILL Language **Programming ⊘ 5 4** SKILL Development of Parameterized Cells NEW **2 2**







Custom IC, Analog and RF Design Learning Map

Layout Design and Advanced Nodes



**Layout Verification** 

Advanced







**Platform** 



**€ EXL** 0.5







Advanced

Beginner

# System Design and Verification Learning Map



# System Design and Verification Learning Map



Advanced





Tensilica Xtensa Audio

Framework



# Computational Fluid Dynamics