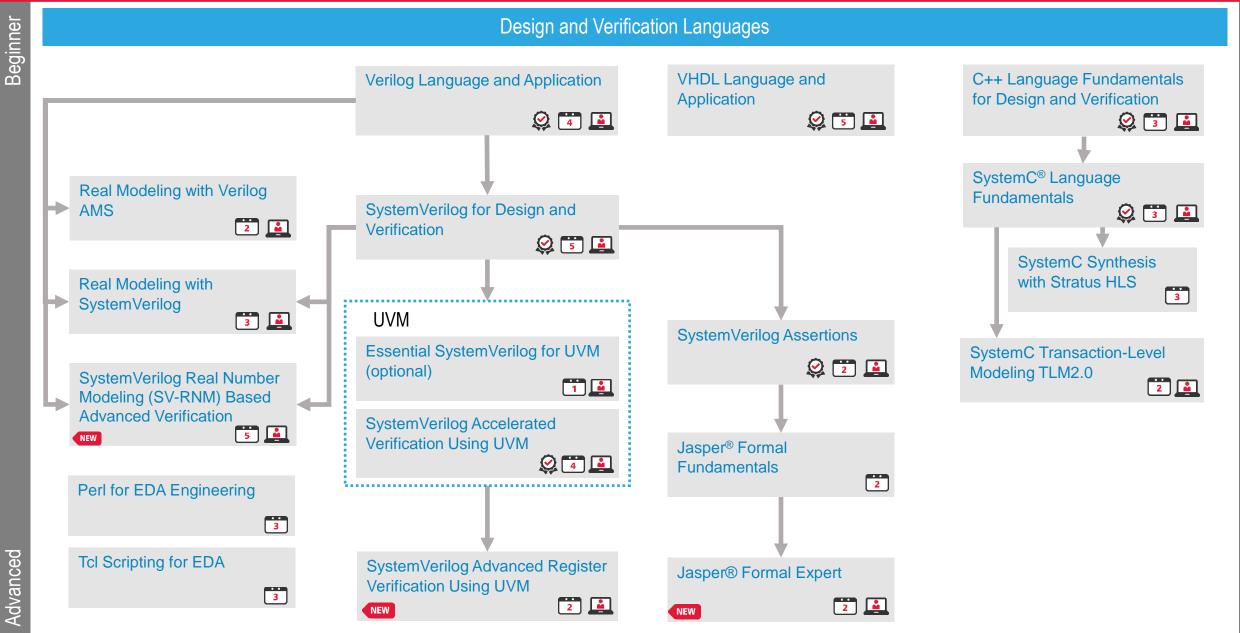

# System Design and Verification Learning Map

# System Design and Verification Learning Map

Advanced

Tensilica Xtensa Audio

Framework