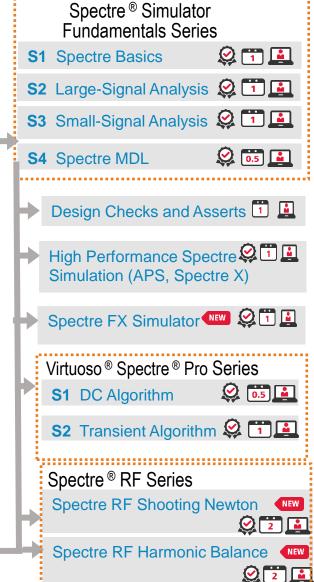

### Circuit Modeling, Analog/Mixed-Signal/RF Circuit Design and Simulation

Custom IC, Analog, Microwave and RF Design Learning Map

\* Number of days for instructor-led course

XL GXL Tiers of Cadence products used in course

# IC CAD SKILL® Language **Programming** Introduction (2) [2] SKILL Language **Programming ⊘ 5 4** SKILL Development of Parameterized Cells NEW **2 2**

Custom IC, Analog and RF Design Learning Map

Layout Design and Advanced Nodes