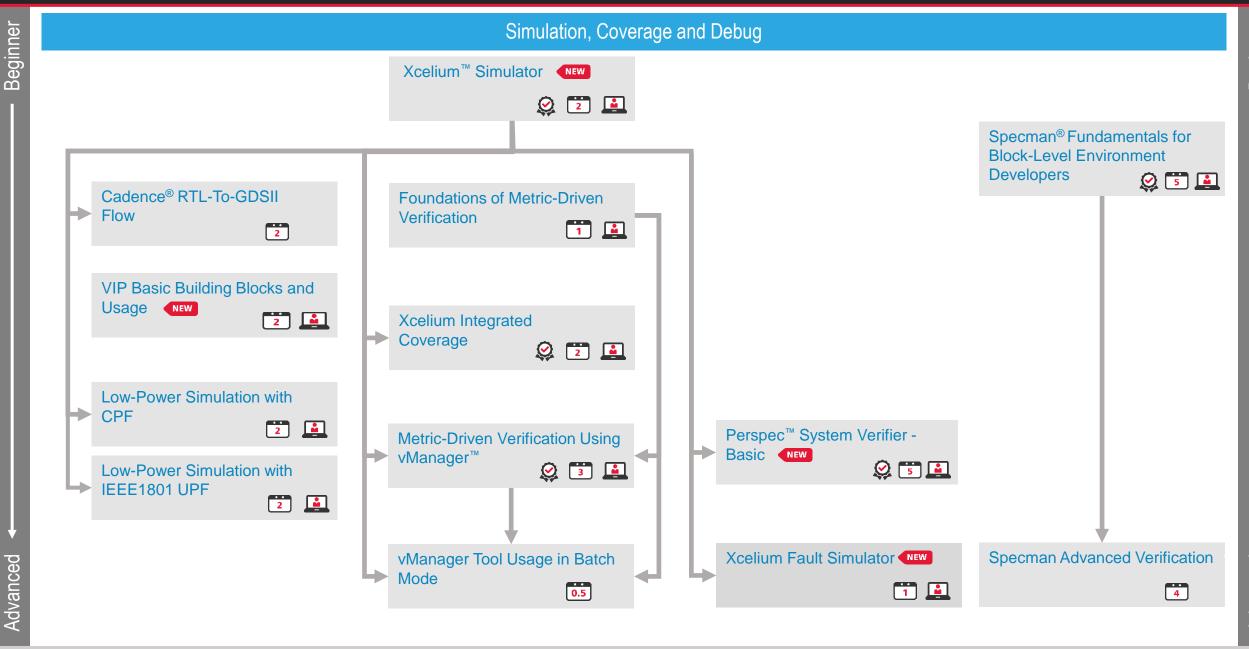

# System Design and Verification Learning Map

# System Design and Verification Learning Map

Advanced

Tensilica Xtensa Audio

Framework