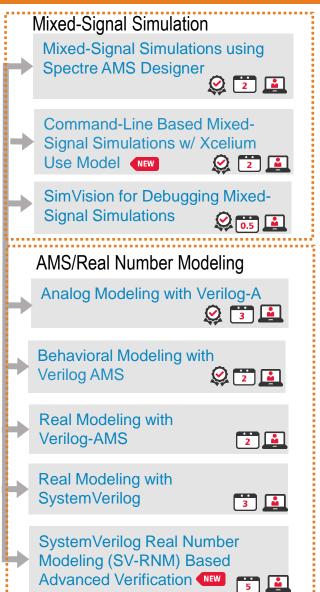

### Circuit Modeling, Analog/Mixed-Signal/RF Circuit Design and Simulation

Custom IC, Analog, Microwave and RF Design Learning Map

\* Number of days for instructor-led course

XL GXL Tiers of Cadence products used in course