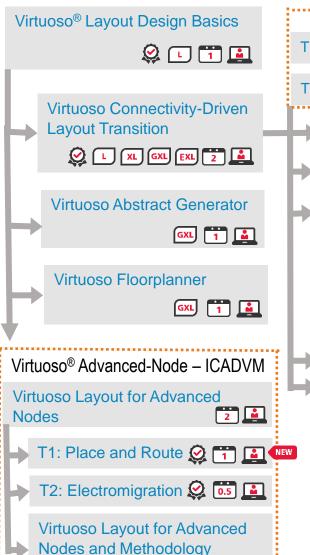

# IC CAD SKILL® Language **Programming** Introduction (2) [2] SKILL Language **Programming ⊘ 5 4** SKILL Development of Parameterized Cells NEW **2 2**

Custom IC, Analog and RF Design Learning Map

Layout Design and Advanced Nodes

**Layout Verification** 

Advanced

**Platform** 

**€ EXL** 0.5

Advanced

Beginner