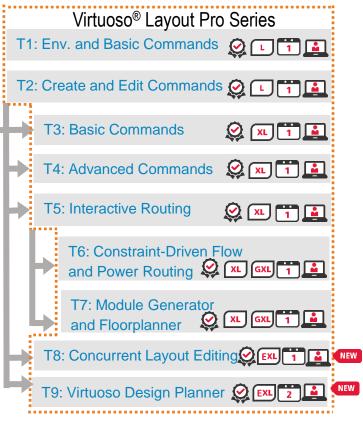

# IC CAD SKILL® Language **Programming** Introduction (2) [2] SKILL Language **Programming ⊘ 5 4** SKILL Development of Parameterized Cells NEW **2 2**

Custom IC, Analog and RF Design Learning Map

Layout Design and Advanced Nodes

**Layout Verification** 

Advanced

**Platform** 

**€ EXL** 0.5

Advanced

Beginner