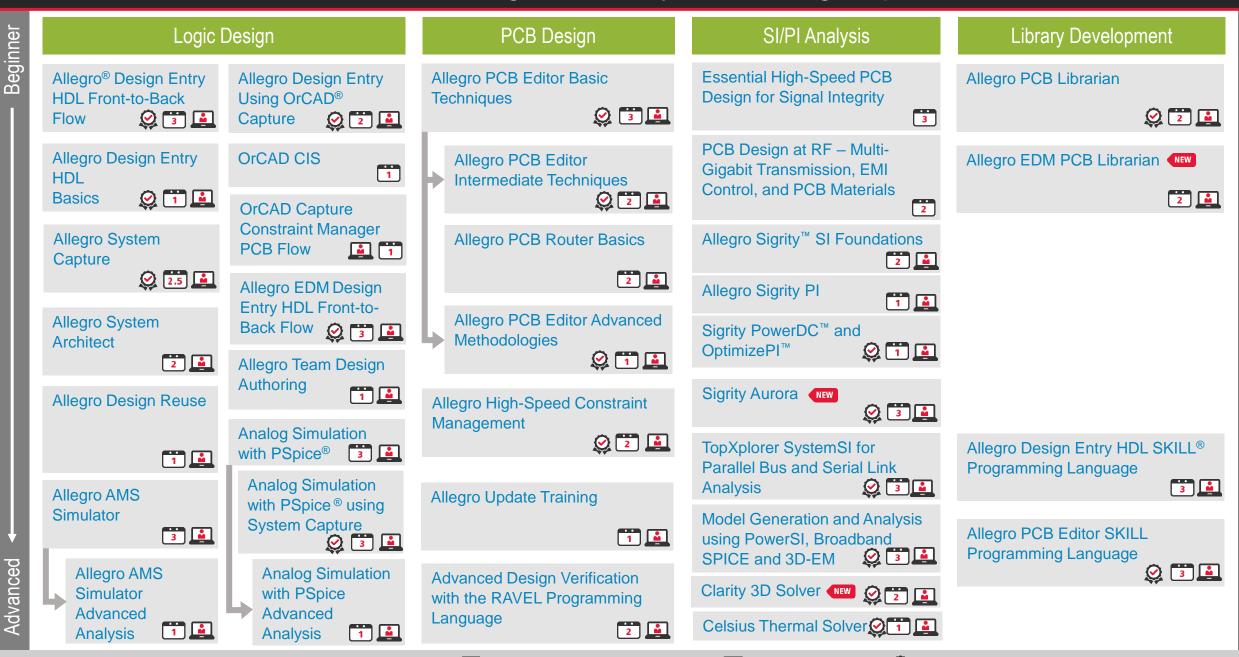

Training Services learning maps provide a comprehensive visual overview of the learning opportunities for Cadence customers. They provide recommended course flows as wel as tool experience and knowledge levels to guide students through a complete learning plan. Learning Maps cover all Cadence® technologies and reference courses available worldwide. For course names, descriptions, and schedules, please select the Browse Catalog button at <a href="https://www.cadence.com/training">https://www.cadence.com/training</a>.

#### Contents

- PCB Design and Analysis
- Custom IC, Analog, and RF Design
- Digital Design and Signoff

- System Design and Analysis
- IC Package Design and Analysis
- Tensilica® Processor IP

Computational Fluid Dynamics

cadence°

## PCB Design and Analysis Learning Map



















# IC Package Design and Analysis Learning Map





Advanced

Beginner











### Circuit Modeling, Analog/Mixed-Signal/RF Circuit Design and Simulation

Custom IC, Analog, Microwave and RF Design Learning Map











\* Number of days for instructor-led course



XL GXL Tiers of Cadence products used in course





# IC CAD SKILL® Language **Programming** Introduction (2) [2] SKILL Language **Programming ⊘ 5 4** SKILL Development of Parameterized Cells NEW **2 2**







Custom IC, Analog and RF Design Learning Map

Layout Design and Advanced Nodes



**Layout Verification** 

Advanced







**Platform** 



**€ EXL** 0.5







Advanced

Beginner

# System Design and Verification Learning Map



# System Design and Verification Learning Map



Advanced





Tensi