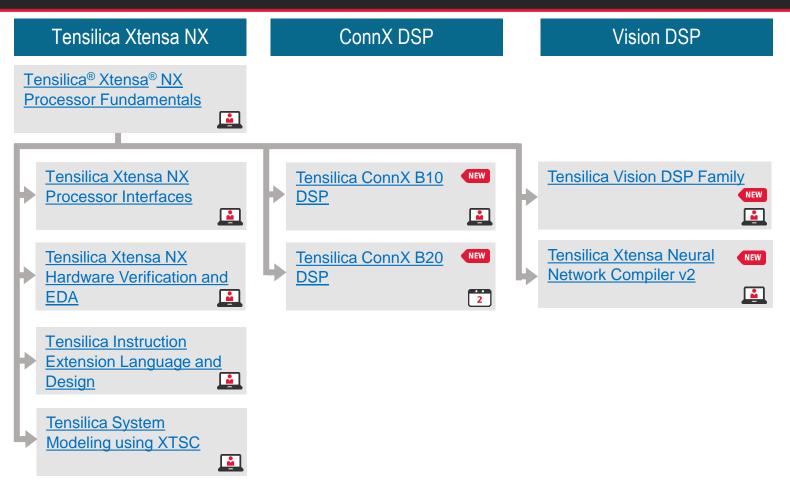

# System Design and Verification Learning Map

Advanced

Tensilica Xtensa Audio

Framework