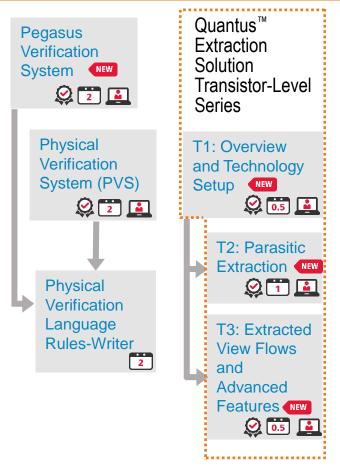

# IC CAD SKILL® Language **Programming** Introduction (2) [2] SKILL Language **Programming ⊘ 5 4** SKILL Development of Parameterized Cells NEW **2 2**

Custom IC, Analog and RF Design Learning Map

Layout Design and Advanced Nodes

**Layout Verification** 

Advanced

**Platform** 

**€ EXL** 0.5

Advanced

Beginner